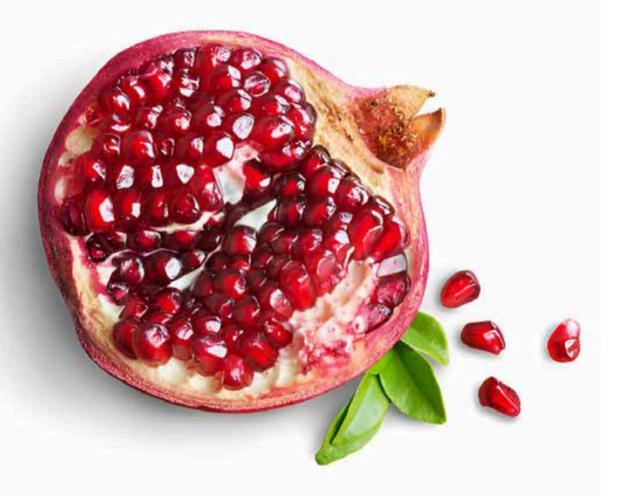

# Pomegranate

Santé Premium Pomegranate Juice is produced with organically grown pomegranates, resulting in a flavor experience that reflects the vibrant essence and deep richness of a real pomegranate. Pomegranates are a nutrient-dense superfood with a number of health advantages. It protects the heart, helps with exercise performance and recovery, and improves cognitive function. Santé Premium Pomegranate juice contains critical nutrients like vitamin C and folate, as well as a variety of antioxidants and anti-inflammatory components.