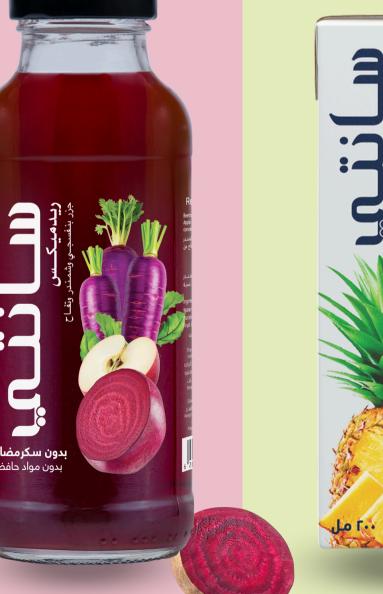

# Red Mix

Santé Premium Red Mix Juice is a new juice flavour and a must-try. Low in saturated fat, cholesterol, and a good source of essential vitamins and minerals. This unique blend combines the natural goodness of organic carrot, beetroot, and apple, delivering a symphony of vitamins and antioxidants. Santé Premium Red Mix Juice is a source of essential nutrients and antioxidants, contributing to heart health and overall well-being.