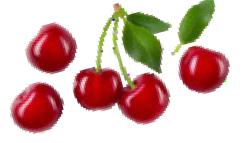

# no sugar added no preservatives

The ideal balance of taste and nutrition. Santé Premium Cherry flavor is 100% pure cherry juice extracted from freshly harvested cherries, not concentrate. It's no surprise that this is the foremost cherry juice brand.