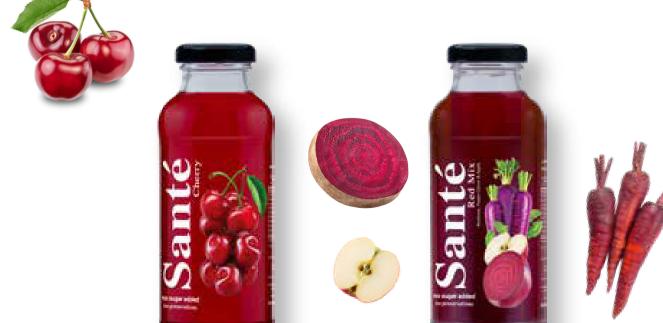

# Red Mix

Santé Premium Red Mix Juice is a new juice flavour and a must-try. Low in saturated fat, cholesterol, and a good source of essential vitamins and minerals. This unique blend combines the natural goodness of organic carrot, beetroot, and apple, delivering a symphony of vitamins and antioxidants. Santé Premium Red Mix Juice is a source of essential nutrients and antioxidants, contributing to heart health and overall well-being.

# no sugar added no preservatives

The ideal balance of taste and nutrition. Santé Premium Cherry flavor is 100% pure cherry juice extracted from freshly harvested cherries, not concentrate. It's no surprise that this is the foremost cherry juice brand.