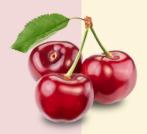

# no sugar added no preservatives

The ideal balance of taste and nutrition. Santé Premium Cherry flavor is 100% pure cherry juice extracted from freshly harvested cherries, not concentrate. It's no surprise that this is the foremost cherry juice brand.

#### **Packaging Specifications**

| Container type: | 300ml glass bottle                          |  |
|-----------------|---------------------------------------------|--|
| Carton: Storage | 24 bottles x 300ml Shelf life: 365 Days     |  |
| Instructions:   | Ideal storage conditions 18 - 20 deg C room |  |
|                 | temperature and less than 50% R.H.          |  |