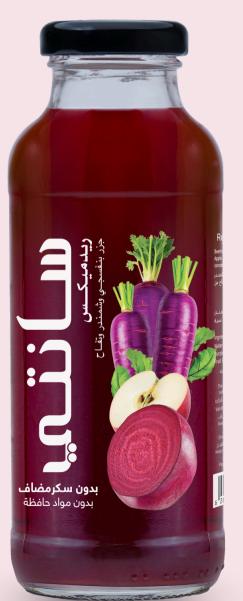

# Red Mix

Santé Premium Red Mix Juice is a new juice flavour and a must-try. Low in saturated fat, cholesterol, and a good source of essential vitamins and minerals. This unique blend combines the natural goodness of organic carrot, beetroot, and apple, delivering a symphony of vitamins and antioxidants. Santé Premium Red Mix Juice is a source of essential nutrients and antioxidants, contributing to heart health and overall well-being.