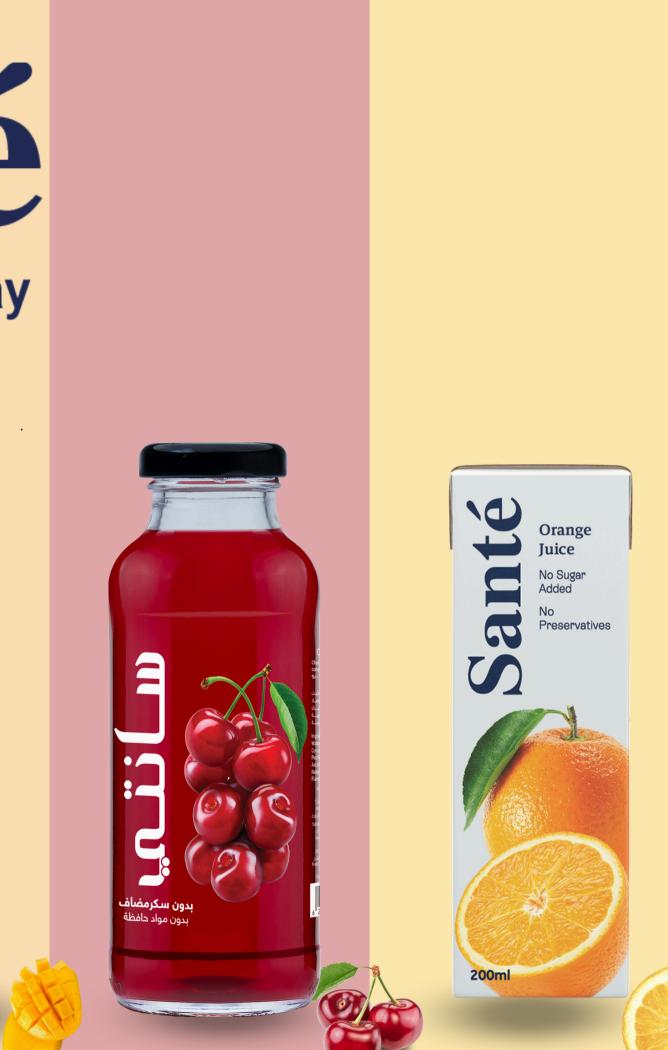

# Orange

There's nothing in Santé Premium Orange Juice but 100% pure orange extract. Squeezed from fresh oranges, grown with care. Naturally. It's 100% premium. 100% delicious. A perennial breakfast favorite, Santé Premium Orange Juice is 100% and is a naturally delicious drink any time of day.

# no sugar added no preservatives

The ideal balance of taste and nutrition. Santé Premium Cherry flavor is 100% pure cherry juice extracted from freshly harvested cherries, not concentrate. It's no surprise that this is the foremost cherry juice brand.