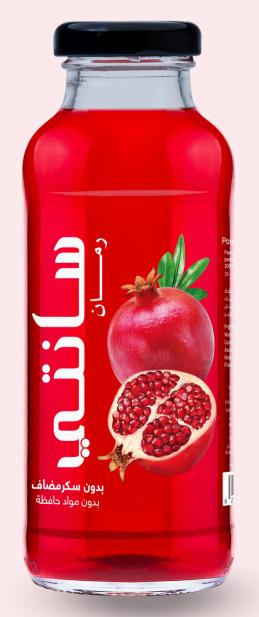

# Pomegranate

Santé Premium Pomegranate Juice is produced with organically grown pomegranates, resulting in a flavor experience that reflects the vibrant essence and deep richness of a real pomegranate. Pomegranates are a nutrient-dense superfood with a number of health advantages. It protects the heart, helps with exercise performance and recovery, and improves cognitive function. Santé Premium Pomegranate juice contains critical nutrients like vitamin C and folate, as well as a variety of antioxidants and anti-inflammatory components.

#### **Packaging Specifications**

| Container type: | 300ml glass bottle                          |  |
|-----------------|---------------------------------------------|--|
| Carton: Storage | 24 bottles x 300ml Shelf life: 365 Days     |  |
| Instructions:   | Ideal storage conditions 18 - 20 deg C room |  |
|                 | temperature and less than 50% R.H.          |  |