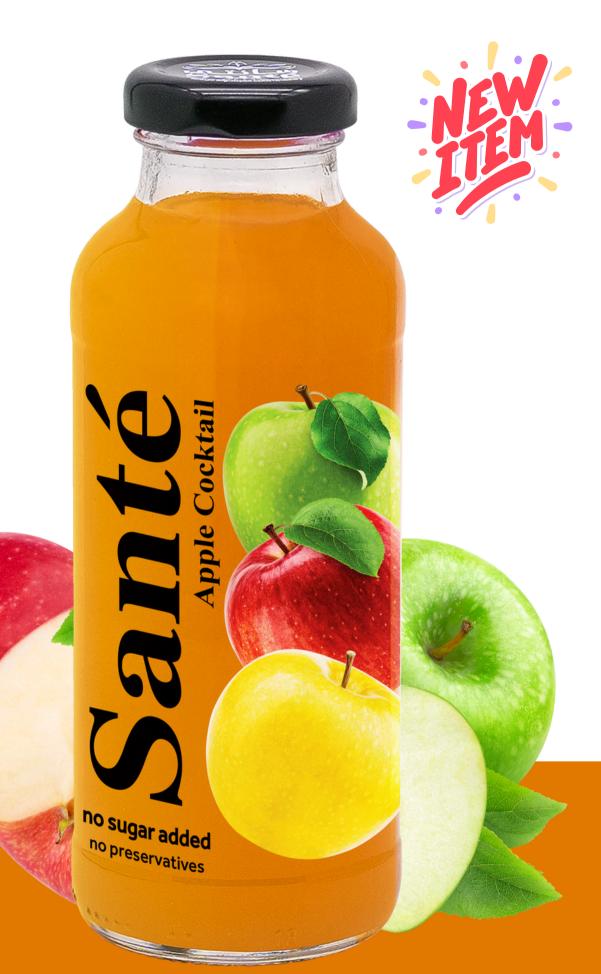

# Apple cocktail

Packed with nutrients that are beneficial for your health, Santé Premium Apple Cocktail Juice is an excellent source of vitamin C and powerful antioxidants that help protect your body from harmful free radicals. Regular consumption of Santé Premium Apple Cocktail Juice can support your immune system, promote hydration, and contribute to overall well-being.