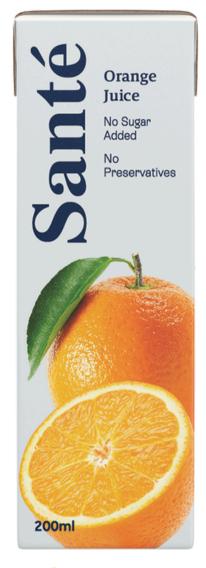

# Orange

There's nothing in Santé Premium Orange Juice but 100% pure orange extract. Squeezed from fresh oranges, grown with care. Naturally. It's 100% premium. 100% delicious. A perennial breakfast favorite, Santé Premium Orange Juice is 100% and is a naturally delicious drink any time of day.

### Orange