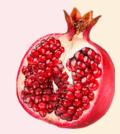

# Pomegranate

Santé Premium Pomegranate Juice is produced with organically grown pomegranates, resulting in a flavor experience that reflects the vibrant essence and deep richness of a real pomegranate. Pomegranates are a nutrient-dense superfood with a number of health advantages. It protects the heart, helps with exercise performance and recovery, and improves cognitive function. Santé Premium Pomegranate juice contains critical nutrients like vitamin C and folate, as well as a variety of antioxidants and anti-inflammatory components.