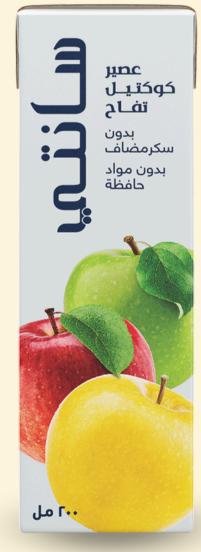

# Apple cocktail

Packed with nutrients that are beneficial for your health, Santé Premium Apple Cocktail Juice is an excellent source of vitamin C and powerful antioxidants that help protect your body from harmful free radicals. Regular consumption of Santé Premium Apple Cocktail Juice can support your immune system, promote hydration, and contribute to overall well-being.

#### **Packaging Specifications**

| Container type: | 300ml glass bottle                          |  |
|-----------------|---------------------------------------------|--|
| Carton: Storage | 24 bottles x 300ml Shelf life: 365 Days     |  |
| Instructions:   | Ideal storage conditions 18 - 20 deg C room |  |
|                 | temperature and less than 50% R.H.          |  |

### **Apple Cocktail**