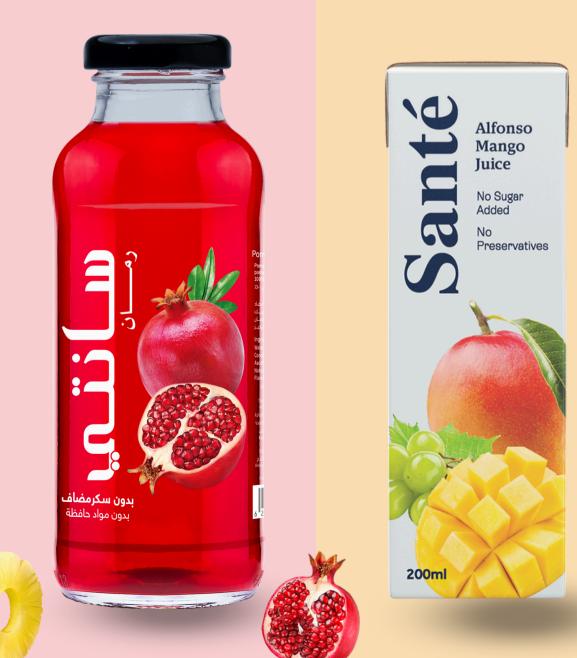

# Pomegranate

Santé Premium Pomegranate Juice is produced with organically grown pomegranates, resulting in a flavor experience that reflects the vibrant essence and deep richness of a real pomegranate. Pomegranates are a nutrient-dense superfood with a number of health advantages. It protects the heart, helps with exercise performance and recovery, and improves cognitive function. Santé Premium Pomegranate juice contains critical nutrients like vitamin C and folate, as well as a variety of antioxidants and anti-inflammatory components.

# Mango

Packed with nutrients that are beneficial for your health, Santé Premium Mango juice is an excellent source of vitamins A and C, as well as antioxidants that help to protect your body from damage caused by free radicals. Regular consumption of Santé Premium Mango Juice can help boost your immune system and improve your overall health.