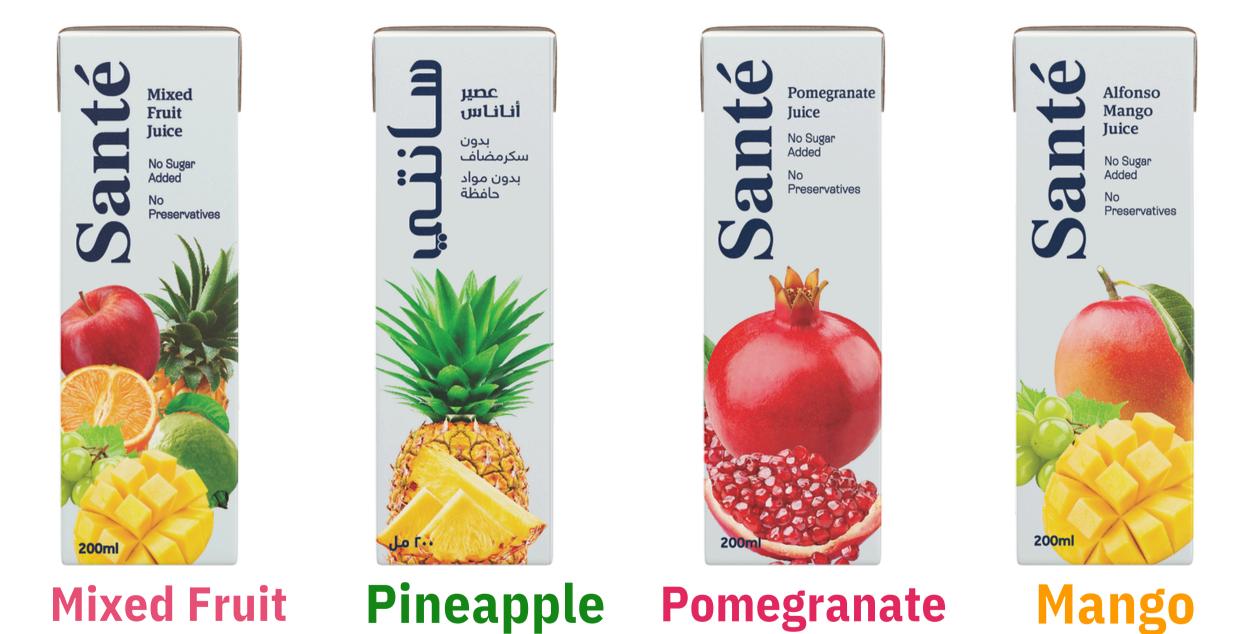

# Pomegranate

Santé Premium Pomegranate Juice is produced with organically grown pomegranates, resulting in a flavor experience that reflects the vibrant essence and deep richness of a real pomegranate. Pomegranates are a nutrient-dense superfood with a number of health advantages. It protects the heart, helps with exercise performance and recovery, and improves cognitive function. Santé Premium Pomegranate juice contains critical nutrients like vitamin C and folate, as well as a variety of antioxidants and anti-inflammatory components.

# Pineapple

Santé Premium Pineapple Juice contains a rich assortment of vitamins, minerals, and antioxidants. Many benefits of include boosting the immune system, aiding digestion, promoting healthy skin, and more. People have long used pineapple as an ancient home remedy for digestive issues, boosts immunity and is rich in inflammatory proper- ties, Vitamin C, Manganese, Fiber and Bromelain.

# Mango

Packed with nutrients that are beneficial for your health, Santé Premium Mango juice is an excellent source of vitamins A and C, as well as antioxidants that help to protect your body from damage caused by free radicals. Regular consumption of Santé Premium Mango Juice can help boost your immune system and improve your overall health.