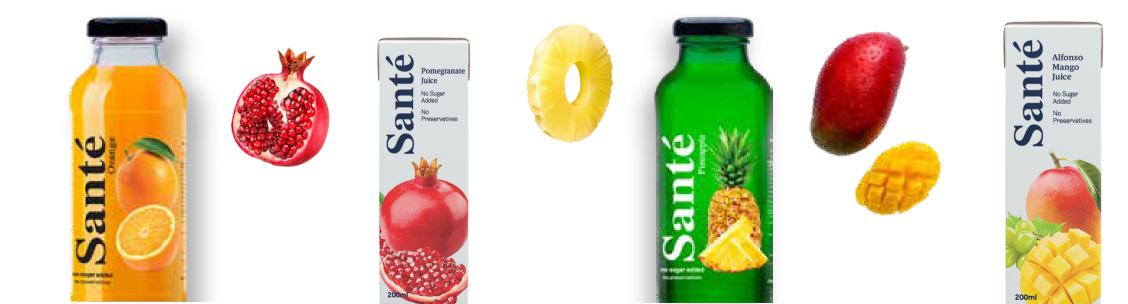

# Pomegranate

Santé Premium Pomegranate Juice is produced with organically grown pomegranates, resulting in a flavor experience that reflects the vibrant essence and deep richness of a real pomegranate. Pomegranates are a nutrient-dense superfood with a number of health advantages. It protects the heart, helps with exercise performance and recovery, and improves cognitive function. Santé Premium Pomegranate juice contains critical nutrients like vitamin C and folate, as well as a variety of antioxidants and anti-inflammatory components.

# Pineapple

Santé Premium Pineapple Juice contains a rich assortment of vitamins, minerals, and antioxidants. Many benefits of include boosting the immune system, aiding digestion, promoting healthy skin, and more. People have long used pineapple as an ancient home remedy for digestive issues, boosts immunity and is rich in inflammatory proper- ties, Vitamin C, Manganese, Fiber and Bromelain.

# Orange

There's nothing in Santé Premium Orange Juice but 100% pure orange extract. Squeezed from fresh oranges, grown with care. Naturally. It's 100% premium. 100% delicious. A perennial breakfast favorite, Santé Premium Orange Juice is 100% and is a naturally delicious drink any time of day.

# Mango

Packed with nutrients that are beneficial for your health, Santé Premium Mango juice is an excellent source of vitamins A and C, as well as antioxidants that help to protect your body from damage caused by free radicals. Regular consumption of Santé Premium Mango Juice can help boost your immune system and improve your overall health.