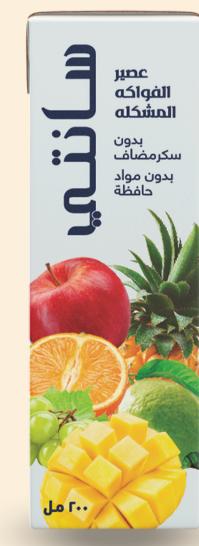

### **Packaging Specifications**

| Container type: | 200ml cartoon bottle                        |                      |
|-----------------|---------------------------------------------|----------------------|
| Carton: Storage | 24 bottles x 200ml                          | Shelf life: 365 Days |
| Instructions:   | Ideal storage conditions 18 - 20 deg C room |                      |
|                 | temperature and less than 50% R.H.          |                      |